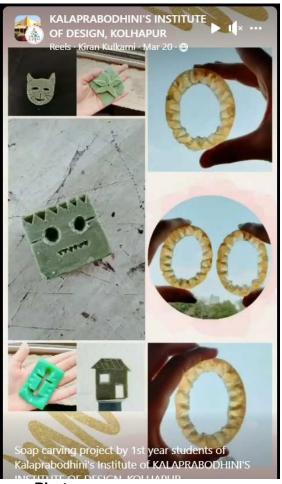

#### **Notice & Letters**

■ AFFILIATED TO SHIVAJI UNIVERSITY, KOLHAPUR ■ NAAC ACCREDITED WITH `B` GRADE ■

Photo:

Soap Carving final product done by First year students in workshop

■ AFFILIATED TO SHIVAJI UNIVERSITY, KOLHAPUR ■ NAAC ACCREDITED WITH `B` GRADE ■