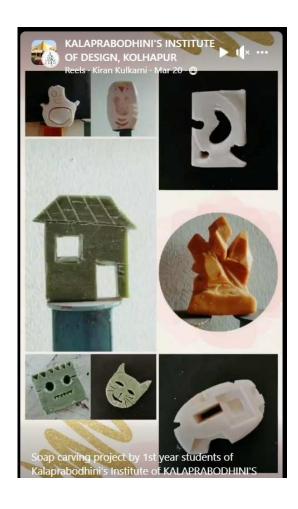

#### **Notice & Letters**

■ AFFILIATED TO SHIVAJI UNIVERSITY, KOLHAPUR ■ NAAC ACCREDITED WITH `B` GRADE ■

Photo:

Soap Carving final product done by First year students in workshop

■ AFFILIATED TO SHIVAJI UNIVERSITY, KOLHAPUR ■ NAAC ACCREDITED WITH `B` GRADE ■