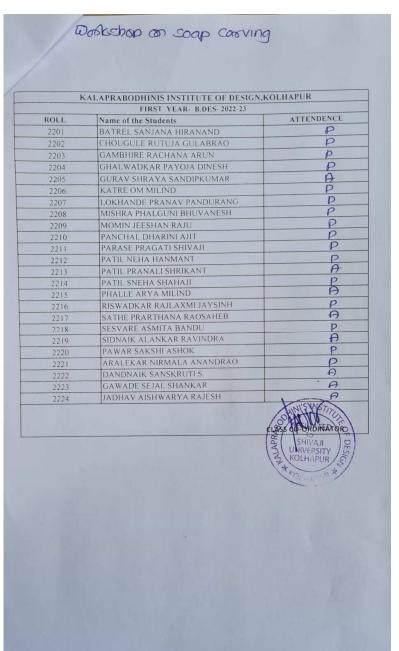

|                                   |      |                                    |      |                           |
| Ar. Prasad Nidsosi  Ar. Prasad Nidsosi  Ar. Prasad Nidsosi  AFFILIATED TO SHIVAJI UNIVERSITY DE COLHAPUR TO |                                   | Prin | cipal Sign  Principal  *Ao/hagus** | IQAC | & Sign                    |



■ AFFILIATED TO SHIVAJI UNIVERSITY, KOLHAPUR ■ NAAC ACCREDITED WITH 'B' GRADE ■

#### **Notice & Letters**





■ AFFILIATED TO SHIVAJI UNIVERSITY, KOLHAPUR ■ NAAC ACCREDITED WITH `B` GRADE ■





Photo:

Soap Carving final product done by First year students in workshop





■ AFFILIATED TO SHIVAJI UNIVERSITY, KOLHAPUR ■ NAAC ACCREDITED WITH `B` GRADE ■

## Student list of the participant's

#### Attendance: